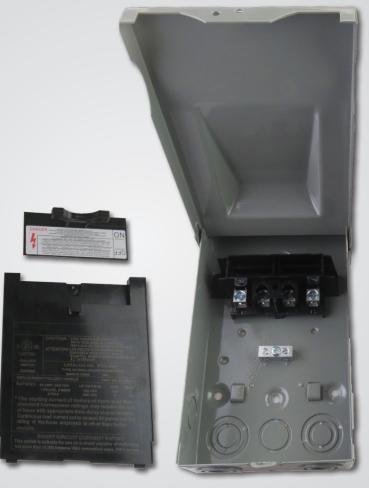

## A/C DISCONNECT SWITCH BOX

## **XperTek**

30A / 60A UL Fused

60A UL Non-Fused

## **PRODUCTS APPLICATION**

The most widely used application for ACDs is for residential and light commercial air conditioning units. An ACD is installed outdoors, in visible proximity to the air conditioner condensing unit. ACDs are also found in use with heat pumps and swimming pools.