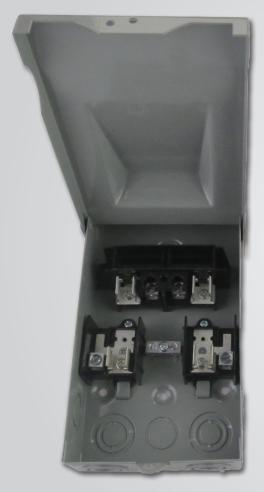

## A/C DISCONNECT SWITCH BOX

## **XperTek**

30A / 60A UL Fused

60A UL Non-Fused

## **PRODUCTS APPLICATION**

The most widely used application for ACDs is for residential and light commercial air conditioning units. An ACD is installed outdoors, in visible proximity to the air conditioner condensing unit. ACDs are also found in use with heat pumps and swimming pools.