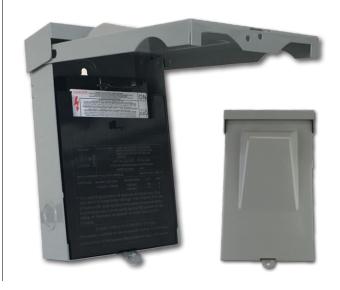

## A/C DISCONNECT SWITCH BOX

## **XperTek**

30A / 60A UL Fused

60A UL Non-Fused

## **PRODUCTS APPLICATION**

The most widely used application for ACDs is for residential and light commercial air conditioning units. An ACD is installed outdoors, in visible proximity to the air conditioner condensing unit. ACDs are also found in use with heat pumps and swimming pools.