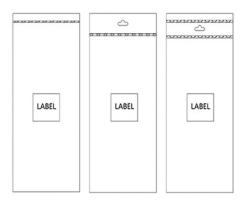

#### **PACKAGING**

Euroslot with single-line Euroslot with double-line

Carton Size (L x W x H):

40.2in x 8in x 4.7in 1020mm x 200mm x 120mm

Pallet Size - Loaded (L x W x H): 48in x 40in x 4.75in

1219mm x 1016mm x 1475mm

#### Inner Bag:

- 1: Standard
- 2: Euroslot with single-line
- 3: Euroslot with double-line