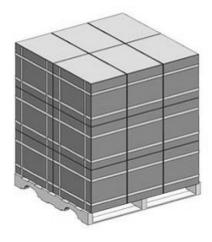

#### **PACKAGING**

Euroslot with single-line Euroslot with double-line

Carton Size (L x W x H):

40.2in x 8in x 4.7in 1020mm x 200mm x 120mm

Pallet Size - Loaded (L x W x H): 48in x 40in x 4.75in

1219mm x 1016mm x 1475mm